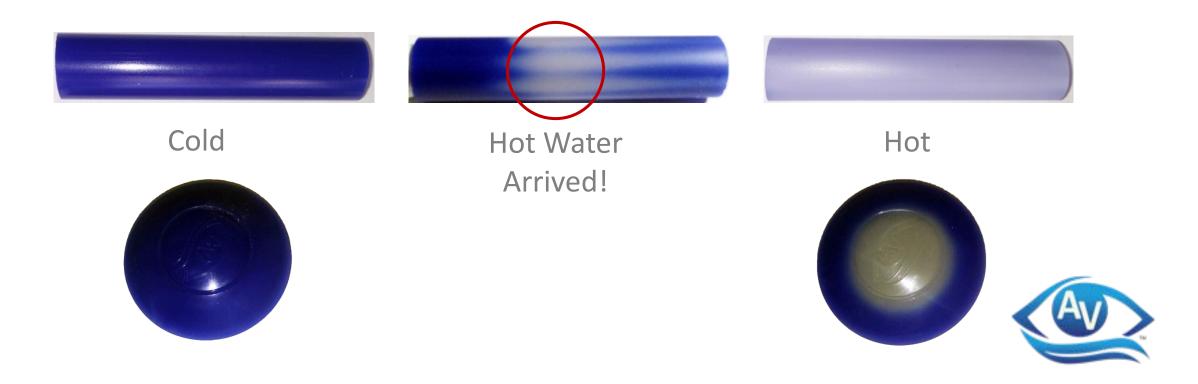

## HOW SHOWERMI\$ER WORKS

SHOWERMI\$ER simply connects to your shower outlet. By flipping the diverter lever, you recirculate cold water back into the fresh water tank, before it comes out of the showerhead. Once the pipe is clear of cold water, our patented, color-changing temperature indicator will show you in under four seconds that hot water has arrived. Just flip the diverter lever back to the showerhead and hot water will flow.

#### **Test the System**

Keep an eye on the Blue portion of the SHOWERMI\$ER unit. When the white and blue pin stripes appear the hot water has arrived!