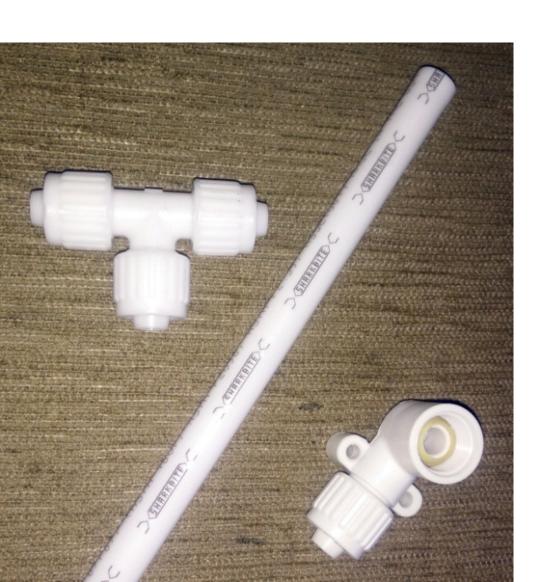

#### Items Not Included in the Kit

- 1. 1/2" Pex Pipe
- 2. ½" Pex to Female threaded Fitting
- 3. Fittings (number of fittings depends on were and what you are connecting) to connect to the non-pressurized side of the water system