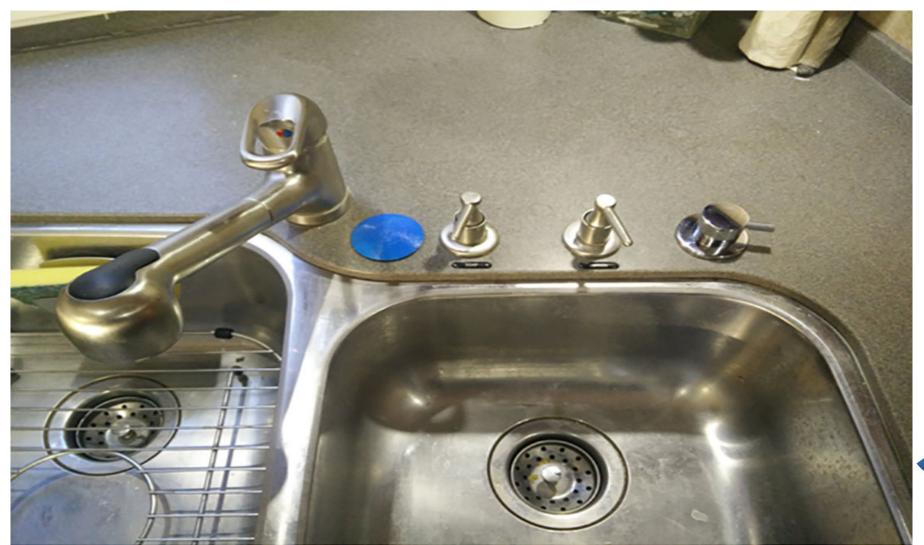

grey water back into the fresh water tank
- Reduce water pressure or restrict water flow
- Overheat water tanks
- Cause fresh water tanks to burst
- Cause A/C units to malfunction, tires to go flat or windshields to crack

## HOW SHOWERMI\$ER WORKS







SHOWERMI\$ER simply connects to your shower outlet. By flipping the diverter lever, you recirculate cold water back into the fresh water tank, before it comes out of the showerhead. Once the pipe is clear of cold water, our patented, color-changing temperature indicator will show you in under four seconds that hot water has arrived. Just flip the diverter lever back to the showerhead and hot water will flow.

## Model Combinations!





## **SHOWERMIŞER** Elbow is the Most Installed Model







## **SINKMI\$ER** also install in sinks!





#### **NOTICE**

Two requirements to install the SHOWERMI\$ER system:

- 1. You MUST be able to get to the inside wall behind your shower where the plumbing is located.
- 2. You MUST be able to make connections to the non-pressurized side for the system to work properly (Fill Line, Breath Line or Drain Line).

NOTE: Connection to the input of the Water pump is NOT recommended!

#### Items Not Included in the Kit



- 1. 1/2" Pex Pipe
- 2. ½" Pex to Female threaded Fitting
- 3. Fittings (number of fittings depends on were and what you are connecting) to connect to the non-pressurized side of the water system

#### **Test the System**

Keep an eye on the Blue portion of the SHOWERMI\$ER unit. When the white and blue pin stripes appear the hot water has arrived!



#### Who Is Using It