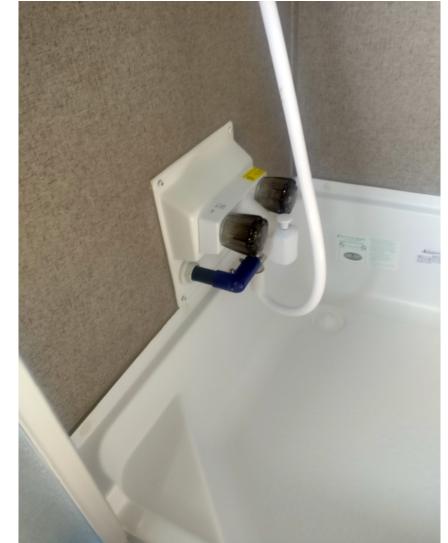

## HOW SHOWERMI\$ER WORKS

SHOWERMI\$ER simply connects to your shower outlet. By flipping the diverter lever, you recirculate cold water back into the fresh water tank, before it comes out of the showerhead. Once the pipe is clear of cold water, our patented, color-changing temperature indicator will show you in under four seconds that hot water has arrived. Just flip the diverter lever back to the showerhead and hot water will flow.

## **SHOWERMIŞER** Elbow is the Most Installed Model

#### **NOTICE**

Two requirements to install the SHOWERMI\$ER system:

- 1. You MUST be able to get to the inside wall behind your shower where the plumbing is located.
- 2. You MUST be able to make connections to the non-pressurized side for the system to work properly (Fill Line, Breath Line or Drain Line).