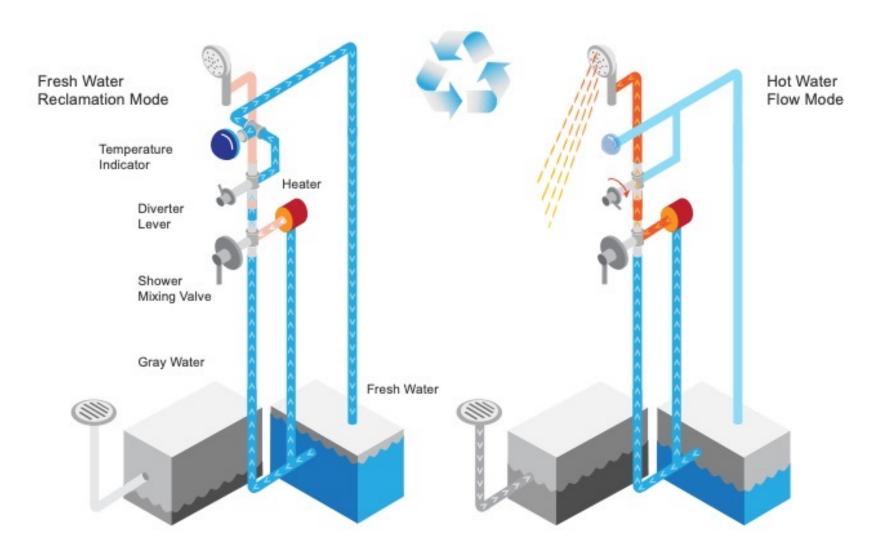

## HOW SHOWERMI\$ER WORKS

SHOWERMI\$ER simply connects to your shower outlet. By flipping the diverter lever, you recirculate cold water back into the fresh water tank, before it comes out of the showerhead. Once the pipe is clear of cold water, our patented, color-changing temperature indicator will show you in under four seconds that hot water has arrived. Just flip the diverter lever back to the showerhead and hot water will flow.

#### **Test the System**

Keep an eye on the Blue portion of the SHOWERMI\$ER unit. When the white and blue pin stripes appear the hot water has arrived!