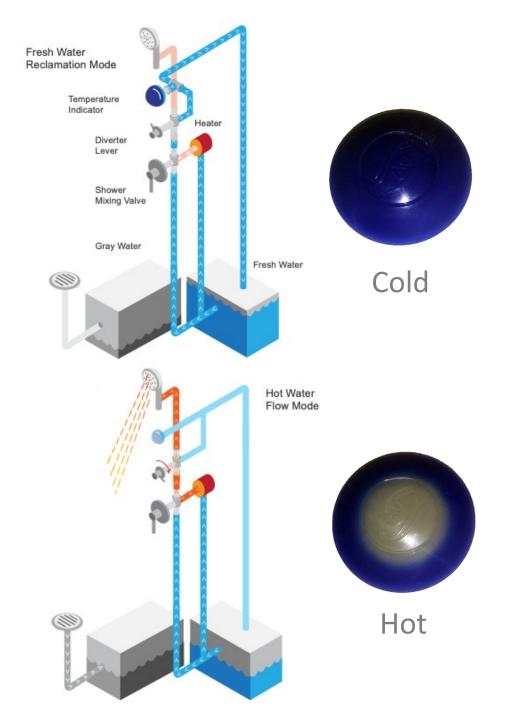

## HOW SHOWERMI\$ER WORKS

SHOWERMI\$ER simply connects to your shower outlet. By flipping the diverter lever, you recirculate cold water back into the fresh water tank, before it comes out of the showerhead. Once the pipe is clear of cold water, our patented, color-changing temperature indicator will show you in under four seconds that hot water has arrived. Just flip the diverter lever back to the showerhead and hot water will flow.

#### **Test the System**

Keep an eye on the Blue portion of the SHOWERMI\$ER unit. When the white and blue pin stripes appear the hot water has arrived!